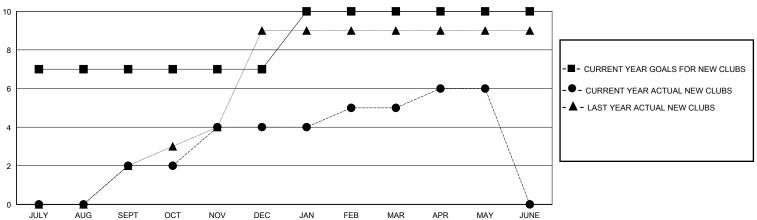

## District 306 A2

Results as of: 5/31/2024

| Clubs                 |               |           |               | Members               |                        |                         |                                                    |  |
|-----------------------|---------------|-----------|---------------|-----------------------|------------------------|-------------------------|----------------------------------------------------|--|
| RESULTS FOR 2023-2024 |               |           |               | RESULTS FOR 2023-2024 |                        |                         |                                                    |  |
| QUARTER               | NEW CLUB GOAL | NEW CLUBS | DROPPED CLUBS | QUARTER MEMB          | SER GROWTH NET<br>GOAL | MEMBER GROWTH<br>ACTUAL | DROPPED<br>MEMBERS ACTUAL<br>(including transfers) |  |
| JULY/AUG/SEPT         | 7             | 2         | 0             | JULY/AUG/SEPT         | 100                    | 131                     | 61                                                 |  |
| OCT/NOV/DEC           | 0             | 2         | 2             | OCT/NOV/DEC           | 50                     | 113                     | 231                                                |  |
| JAN/FEB/MAR           | 3             | 1         | 1             | JAN/FEB/MAR           | 50                     | 137                     | 41                                                 |  |
| APR/MAY/JUNE          | 0             | 1         | 0             | APR/MAY/JUNE          | 50                     | 55                      | 19                                                 |  |

## GOALS AND ACTUAL NEW CLUBS CUMULATIVE