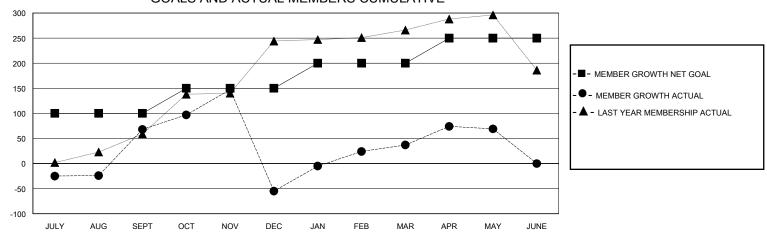

## District 306 A2

Results as of: 5/31/2024

| Clubs                 |               |           |               | Members               |                        |                         |                                                    |  |
|-----------------------|---------------|-----------|---------------|-----------------------|------------------------|-------------------------|----------------------------------------------------|--|
| RESULTS FOR 2023-2024 |               |           |               | RESULTS FOR 2023-2024 |                        |                         |                                                    |  |
| QUARTER               | NEW CLUB GOAL | NEW CLUBS | DROPPED CLUBS | QUARTER MEMB          | SER GROWTH NET<br>GOAL | MEMBER GROWTH<br>ACTUAL | DROPPED<br>MEMBERS ACTUAL<br>(including transfers) |  |
| JULY/AUG/SEPT         | 7             | 2         | 0             | JULY/AUG/SEPT         | 100                    | 131                     | 61                                                 |  |
| OCT/NOV/DEC           | 0             | 2         | 2             | OCT/NOV/DEC           | 50                     | 113                     | 231                                                |  |
| JAN/FEB/MAR           | 3             | 1         | 1             | JAN/FEB/MAR           | 50                     | 137                     | 41                                                 |  |
| APR/MAY/JUNE          | 0             | 1         | 0             | APR/MAY/JUNE          | 50                     | 55                      | 19                                                 |  |

## GOALS AND ACTUAL MEMBERS CUMULATIVE

| DROPPED CLUBS: 3            |     | 82 CLUBS OF 113 ADDED 1 OR MORE<br>NEW MEMBERS | GENDER DISTRIBUTION  MALE 1,995 (75.40%) |              |       |
|-----------------------------|-----|------------------------------------------------|------------------------------------------|--------------|-------|
| DROPPED MEMBERS             |     |                                                | FEMALE                                   | 651 (24.60%) |       |
| DECEASED                    | 6   | CLICK HERE FOR CUMULATIVE                      | TOTAL FAMILY UNIT MEMBERS                |              | 1,189 |
| CLUB CANCELLED 40 OTHER 306 |     | MEMBERSHIP DATA                                | FAMILY MEMBERS PAYING HALF               |              | 680   |
|                             |     |                                                |                                          |              | 000   |
| TOTAL                       | 352 |                                                |                                          |              |       |